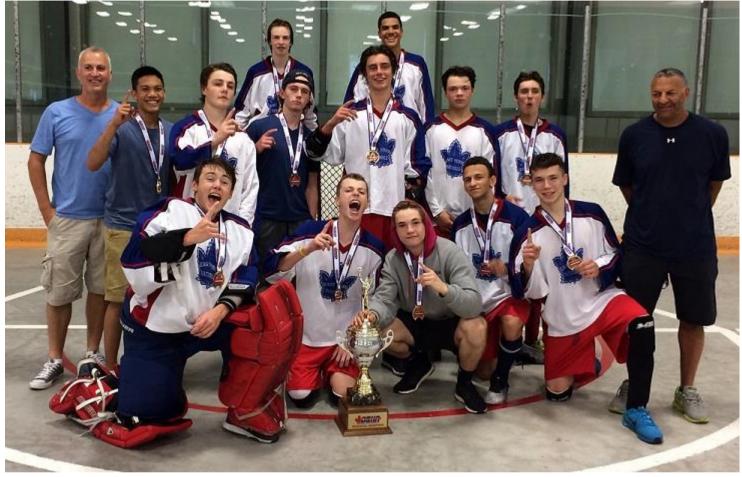

## **Bantam Provincial Preliminary Round Results**

| TEAM                                                                                     | GM1            | Pts                    | GM2                    | Pts                      | PCT  | PTS |  |  |  |  |  |
|------------------------------------------------------------------------------------------|----------------|------------------------|------------------------|--------------------------|------|-----|--|--|--|--|--|
| 1. BELLEVILLE                                                                            | 6-0            | 2                      | 5-1                    | 2                        | .917 | 4   |  |  |  |  |  |
| 2. NEWMARKET                                                                             | 3-3            | 1                      | 7-1                    |                          |      |     |  |  |  |  |  |
| 3. PENETANG                                                                              | 5-0            | 2                      | 5-2                    | 5-2 2 .833<br>4-0 2 .889 |      |     |  |  |  |  |  |
| 4. BRAMPTON                                                                              | 4-1            | 2                      | 4-0                    | 4                        |      |     |  |  |  |  |  |
| 5. OTTAWA                                                                                | 1-2            | 0                      | 4-3                    | 2                        |      |     |  |  |  |  |  |
| 6. OSHAWA (1)                                                                            | 3-3            | 1                      | 3-4                    | 0                        | .462 | 0   |  |  |  |  |  |
| 7. KINGSTON                                                                              | 1-4            | 0                      | 2-5                    | 0                        | .250 | 0   |  |  |  |  |  |
| 8. EAST YORK                                                                             | 2-1            | 2                      | 4-1                    | 2                        | .750 | 4   |  |  |  |  |  |
| 9. CAMBRIDGE                                                                             | 0-5            | 0                      | 0-4                    | 0                        | .091 | 0   |  |  |  |  |  |
| 10. WELLAND                                                                              | 1-7            | 0                      | 0-4                    | 0                        | .083 | 0   |  |  |  |  |  |
| 11. OSHAWA (2)                                                                           | 0-6            | 0                      | 1-4                    | 0                        | .091 | 0   |  |  |  |  |  |
|                                                                                          |                |                        |                        |                          |      |     |  |  |  |  |  |
| 'AA'/'BB' RELEGATION ROUND                                                               |                |                        |                        |                          |      |     |  |  |  |  |  |
| 6 <sup>TH</sup> – OTTAWA                                                                 |                | 5                      | 11 <sup>TH</sup> – WEL | LAND                     |      | 0   |  |  |  |  |  |
| 7 <sup>TH</sup> - OSHAWA (1)                                                             | 5              | 10 <sup>TH</sup> – CAM | 3                      |                          |      |     |  |  |  |  |  |
| 8 <sup>TH</sup> – KINGSTON 2 9 <sup>TH</sup> – OSHAWA (2)                                |                |                        |                        |                          |      |     |  |  |  |  |  |
| , ST                                                                                     | `AA/           | A' QUARTE              |                        |                          |      | 0   |  |  |  |  |  |
| 1 <sup>ST</sup> – BELLEVILLE 7 8 <sup>TH</sup> – OSHAWA (2)                              |                |                        |                        |                          |      |     |  |  |  |  |  |
| 2 <sup>nd</sup> – BRAMPTON                                                               |                | 2                      | 7 <sup>TH</sup> - OSHA | WA (1)                   |      | 0   |  |  |  |  |  |
| 3 <sup>RD</sup> – PENETANG                                                               | 4              | 6 <sup>TH</sup> - OTTA |                        | (O) (EDTIME)             | 1    |     |  |  |  |  |  |
| 4 <sup>TH</sup> – EAST YORK 2 5 <sup>TH</sup> – NEWMARKET (OVERTIME) 3  'AA' SEMI FINALS |                |                        |                        |                          |      |     |  |  |  |  |  |
| DELLEVILLE                                                                               |                |                        |                        | <b></b>                  |      | 4   |  |  |  |  |  |
| BELLEVILLE                                                                               | 2              | NEWMARKI               |                        |                          | 4    |     |  |  |  |  |  |
| BRAMPTON 3 PENETANG 'A' SEMI FINALS                                                      |                |                        |                        |                          |      |     |  |  |  |  |  |
| EAST YORK                                                                                |                | 5 5                    |                        | 2)                       |      | 1   |  |  |  |  |  |
| OTTAWA                                                                                   |                | 1                      | OSHAWA (               | 2                        |      |     |  |  |  |  |  |
| OTTAWA                                                                                   | N <sub>1</sub> | □□□±<br>BB' SEMI F     | OSHAWA (               | <u> </u>                 |      |     |  |  |  |  |  |
| CAMBRIDGE                                                                                |                | 4                      | WELLAND                | 5                        |      |     |  |  |  |  |  |
| `AA' CHAMPIONSHIP FINAL                                                                  |                |                        |                        |                          |      |     |  |  |  |  |  |
| PENETANG 1 NEWMARKET                                                                     |                |                        |                        |                          |      |     |  |  |  |  |  |
| PENETANG 1 NEWMARKET 2  'A' CHAMPIONSHIP FINAL                                           |                |                        |                        |                          |      |     |  |  |  |  |  |
| EAST YORK                                                                                |                | 3                      | OSHAWA (               | 1)                       |      | 0   |  |  |  |  |  |
| 'BB' CHAMPIONSHIP FINAL                                                                  |                |                        |                        |                          |      |     |  |  |  |  |  |
| KINGSTON                                                                                 |                | 8                      | WELLAND                |                          |      | 4   |  |  |  |  |  |