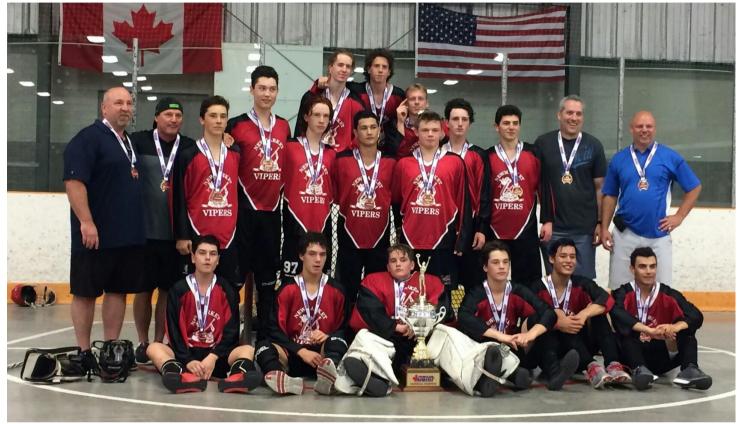

## **Bantam Provincial Preliminary Round Results**

| TEAM                                                                                     | GM1            | Pts                    | GM2                    | Pts                      | PCT  | PTS |  |  |  |  |  |
|------------------------------------------------------------------------------------------|----------------|------------------------|------------------------|--------------------------|------|-----|--|--|--|--|--|
| 1. BELLEVILLE                                                                            | 6-0            | 2                      | 5-1                    | 2                        | .917 | 4   |  |  |  |  |  |
| 2. NEWMARKET                                                                             | 3-3            | 1                      | 7-1                    |                          |      |     |  |  |  |  |  |
| 3. PENETANG                                                                              | 5-0            | 2                      | 5-2                    | 5-2 2 .833<br>4-0 2 .889 |      |     |  |  |  |  |  |
| 4. BRAMPTON                                                                              | 4-1            | 2                      | 4-0                    | 4                        |      |     |  |  |  |  |  |
| 5. OTTAWA                                                                                | 1-2            | 0                      | 4-3                    | 2                        |      |     |  |  |  |  |  |
| 6. OSHAWA (1)                                                                            | 3-3            | 1                      | 3-4                    | 0                        | .462 | 0   |  |  |  |  |  |
| 7. KINGSTON                                                                              | 1-4            | 0                      | 2-5                    | 0                        | .250 | 0   |  |  |  |  |  |
| 8. EAST YORK                                                                             | 2-1            | 2                      | 4-1                    | 2                        | .750 | 4   |  |  |  |  |  |
| 9. CAMBRIDGE                                                                             | 0-5            | 0                      | 0-4                    | 0                        | .091 | 0   |  |  |  |  |  |
| 10. WELLAND                                                                              | 1-7            | 0                      | 0-4                    | 0                        | .083 | 0   |  |  |  |  |  |
| 11. OSHAWA (2)                                                                           | 0-6            | 0                      | 1-4                    | 0                        | .091 | 0   |  |  |  |  |  |
|                                                                                          |                |                        |                        |                          |      |     |  |  |  |  |  |
| 'AA'/'BB' RELEGATION ROUND                                                               |                |                        |                        |                          |      |     |  |  |  |  |  |
| 6 <sup>TH</sup> – OTTAWA                                                                 |                | 5                      | 11 <sup>TH</sup> – WEL | LAND                     |      | 0   |  |  |  |  |  |
| 7 <sup>TH</sup> - OSHAWA (1)                                                             | 5              | 10 <sup>TH</sup> – CAM | 3                      |                          |      |     |  |  |  |  |  |
| 8 <sup>TH</sup> – KINGSTON 2 9 <sup>TH</sup> – OSHAWA (2)                                |                |                        |                        |                          |      |     |  |  |  |  |  |
| , ST                                                                                     | `AA/           | A' QUARTE              |                        |                          |      | 0   |  |  |  |  |  |
| 1 <sup>ST</sup> – BELLEVILLE 7 8 <sup>TH</sup> – OSHAWA (2)                              |                |                        |                        |                          |      |     |  |  |  |  |  |
| 2 <sup>nd</sup> – BRAMPTON                                                               |                | 2                      | 7 <sup>TH</sup> - OSHA | WA (1)                   |      | 0   |  |  |  |  |  |
| 3 <sup>RD</sup> – PENETANG                                                               | 4              | 6 <sup>TH</sup> - OTTA |                        | (O) (EDTIME)             | 1    |     |  |  |  |  |  |
| 4 <sup>TH</sup> – EAST YORK 2 5 <sup>TH</sup> – NEWMARKET (OVERTIME) 3  'AA' SEMI FINALS |                |                        |                        |                          |      |     |  |  |  |  |  |
| DELLEVILLE                                                                               |                |                        |                        | <b></b>                  |      | 4   |  |  |  |  |  |
| BELLEVILLE                                                                               | 2              | NEWMARKI               |                        |                          | 4    |     |  |  |  |  |  |
| BRAMPTON 3 PENETANG 'A' SEMI FINALS                                                      |                |                        |                        |                          |      |     |  |  |  |  |  |
| EAST YORK                                                                                |                | 5 5                    |                        | 2)                       |      | 1   |  |  |  |  |  |
| OTTAWA                                                                                   |                | 1                      | OSHAWA (               | 2                        |      |     |  |  |  |  |  |
| OTTAWA                                                                                   | N <sub>1</sub> | □□□±<br>BB' SEMI F     | OSHAWA (               | <u> </u>                 |      |     |  |  |  |  |  |
| CAMBRIDGE                                                                                |                | 4                      | WELLAND                | 5                        |      |     |  |  |  |  |  |
| `AA' CHAMPIONSHIP FINAL                                                                  |                |                        |                        |                          |      |     |  |  |  |  |  |
| PENETANG 1 NEWMARKET                                                                     |                |                        |                        |                          |      |     |  |  |  |  |  |
| PENETANG 1 NEWMARKET 2  'A' CHAMPIONSHIP FINAL                                           |                |                        |                        |                          |      |     |  |  |  |  |  |
| EAST YORK                                                                                |                | 3                      | OSHAWA (               | 1)                       |      | 0   |  |  |  |  |  |
| 'BB' CHAMPIONSHIP FINAL                                                                  |                |                        |                        |                          |      |     |  |  |  |  |  |
| KINGSTON                                                                                 |                | 8                      | WELLAND                |                          |      | 4   |  |  |  |  |  |