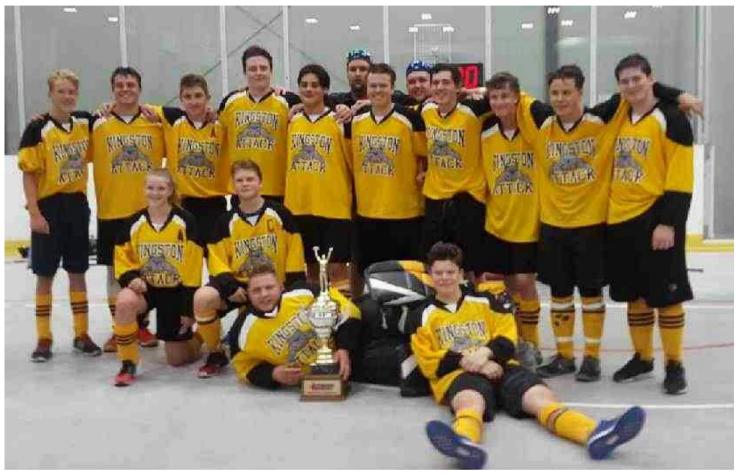

## **Bantam Provincial Preliminary Round Results**

| TEAM                                                                                     | GM1            | Pts                    | GM2                    | Pts                      | PCT  | PTS |  |  |  |  |  |
|------------------------------------------------------------------------------------------|----------------|------------------------|------------------------|--------------------------|------|-----|--|--|--|--|--|
| 1. BELLEVILLE                                                                            | 6-0            | 2                      | 5-1                    | 2                        | .917 | 4   |  |  |  |  |  |
| 2. NEWMARKET                                                                             | 3-3            | 1                      | 7-1                    |                          |      |     |  |  |  |  |  |
| 3. PENETANG                                                                              | 5-0            | 2                      | 5-2                    | 5-2 2 .833<br>4-0 2 .889 |      |     |  |  |  |  |  |
| 4. BRAMPTON                                                                              | 4-1            | 2                      | 4-0                    | 4                        |      |     |  |  |  |  |  |
| 5. OTTAWA                                                                                | 1-2            | 0                      | 4-3                    | 2                        |      |     |  |  |  |  |  |
| 6. OSHAWA (1)                                                                            | 3-3            | 1                      | 3-4                    | 0                        | .462 | 0   |  |  |  |  |  |
| 7. KINGSTON                                                                              | 1-4            | 0                      | 2-5                    | 0                        | .250 | 0   |  |  |  |  |  |
| 8. EAST YORK                                                                             | 2-1            | 2                      | 4-1                    | 2                        | .750 | 4   |  |  |  |  |  |
| 9. CAMBRIDGE                                                                             | 0-5            | 0                      | 0-4                    | 0                        | .091 | 0   |  |  |  |  |  |
| 10. WELLAND                                                                              | 1-7            | 0                      | 0-4                    | 0                        | .083 | 0   |  |  |  |  |  |
| 11. OSHAWA (2)                                                                           | 0-6            | 0                      | 1-4                    | 0                        | .091 | 0   |  |  |  |  |  |
|                                                                                          |                |                        |                        |                          |      |     |  |  |  |  |  |
| 'AA'/'BB' RELEGATION ROUND                                                               |                |                        |                        |                          |      |     |  |  |  |  |  |
| 6 <sup>TH</sup> – OTTAWA                                                                 |                | 5                      | 11 <sup>TH</sup> – WEL | LAND                     |      | 0   |  |  |  |  |  |
| 7 <sup>TH</sup> - OSHAWA (1)                                                             | 5              | 10 <sup>TH</sup> – CAM | 3                      |                          |      |     |  |  |  |  |  |
| 8 <sup>TH</sup> – KINGSTON 2 9 <sup>TH</sup> – OSHAWA (2)                                |                |                        |                        |                          |      |     |  |  |  |  |  |
| , ST                                                                                     | `AA/           | A' QUARTE              |                        |                          |      | 0   |  |  |  |  |  |
| 1 <sup>ST</sup> – BELLEVILLE 7 8 <sup>TH</sup> – OSHAWA (2)                              |                |                        |                        |                          |      |     |  |  |  |  |  |
| 2 <sup>nd</sup> – BRAMPTON                                                               |                | 2                      | 7 <sup>TH</sup> - OSHA | WA (1)                   |      | 0   |  |  |  |  |  |
| 3 <sup>RD</sup> – PENETANG                                                               | 4              | 6 <sup>TH</sup> - OTTA |                        | (O) (EDTIME)             | 1    |     |  |  |  |  |  |
| 4 <sup>TH</sup> – EAST YORK 2 5 <sup>TH</sup> – NEWMARKET (OVERTIME) 3  'AA' SEMI FINALS |                |                        |                        |                          |      |     |  |  |  |  |  |
| DELLEVILLE                                                                               |                |                        |                        | <b></b>                  |      | 4   |  |  |  |  |  |
| BELLEVILLE                                                                               | 2              | NEWMARKI               |                        |                          | 4    |     |  |  |  |  |  |
| BRAMPTON 3 PENETANG 'A' SEMI FINALS                                                      |                |                        |                        |                          |      |     |  |  |  |  |  |
| EAST YORK                                                                                |                | 5 5                    |                        | 2)                       |      | 1   |  |  |  |  |  |
| OTTAWA                                                                                   |                | 1                      | OSHAWA (               | 2                        |      |     |  |  |  |  |  |
| OTTAWA                                                                                   | N <sub>1</sub> | □□□±<br>BB' SEMI F     | OSHAWA (               | <u> </u>                 |      |     |  |  |  |  |  |
| CAMBRIDGE                                                                                |                | 4                      | WELLAND                | 5                        |      |     |  |  |  |  |  |
| `AA' CHAMPIONSHIP FINAL                                                                  |                |                        |                        |                          |      |     |  |  |  |  |  |
| PENETANG 1 NEWMARKET                                                                     |                |                        |                        |                          |      |     |  |  |  |  |  |
| PENETANG 1 NEWMARKET 2  'A' CHAMPIONSHIP FINAL                                           |                |                        |                        |                          |      |     |  |  |  |  |  |
| EAST YORK                                                                                |                | 3                      | OSHAWA (               | 1)                       |      | 0   |  |  |  |  |  |
| 'BB' CHAMPIONSHIP FINAL                                                                  |                |                        |                        |                          |      |     |  |  |  |  |  |
| KINGSTON                                                                                 |                | 8                      | WELLAND                |                          |      | 4   |  |  |  |  |  |

|                                                                     | TEAM      | W | L | T | GF | GA | PCT  | PTS |
|---------------------------------------------------------------------|-----------|---|---|---|----|----|------|-----|
| 1.                                                                  | KINGSTON  | 1 | 3 | 0 | 13 | 16 | .250 | 0   |
| 2.                                                                  | WELLAND   | 1 | 4 | 0 | 10 | 28 | .083 | 0   |
| 3.                                                                  | CAMBRIDGE | 0 | 4 | 0 | 5  | 20 | .091 | 0   |
| Percentages and points shown are for preliminary round results only |           |   |   |   |    |    |      |     |